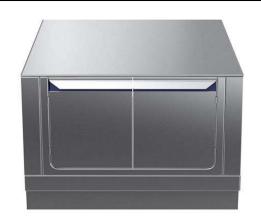

Modular Cooking Range Line thermaline 90 - 800 mm Passthrough base, 4 doors, GN conform, 2 Sides (H2) - H=450

| ITEM #  |  |
|---------|--|
| MODEL # |  |
| MODEL # |  |
| NAME #  |  |
| SIS #   |  |
|         |  |
| AIA#    |  |

589201 (MC2FCCHOOO)

Passthrough Base, with 4 doors, two-side operated, GN - H2

#### Item No.

800 mm wide passthrough base compartment with 4 doors, to store pots, pans, sheet pans, etc. with hygienic design and round edges. Internal frame for heavy duty sturdiness in stainless steel. Flat surface construction, easily cleanable. Open storage space in the base accepts GN 1/1 containers.

IPX5 water resistant certification.

Configuration: Two-side operated freestanding base, hygienic class H2.

### Construction

- IPX5 water resistance certification.
- Hygienic design of the open base compartment with large round edges.
- 2 mm top in 1.4301 (AISI 304).
- Flat surface construction with minimal hidden areas to easily clean all surfaces
- Storage space in the base of the appliance that can accept GN1/1 containers.
- Internal frame for heavy duty sturdiness in stainless steel.