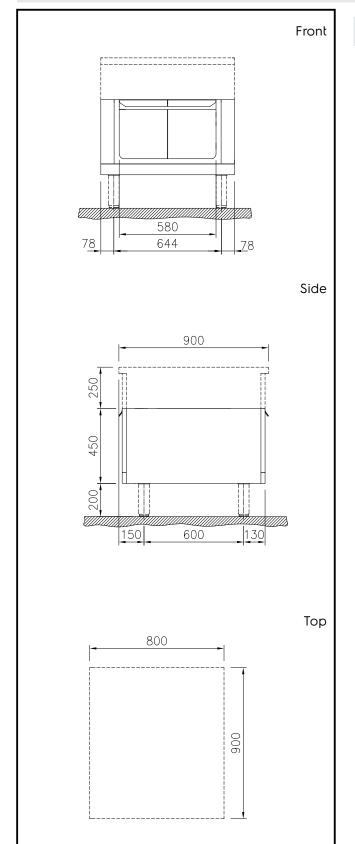

## **Key Information:**

External dimensions, Width: 589201 (MC2FCCHOOO) 800 mm External dimensions, Depth: 900 mm External dimensions, Height: 450 mm **Cupboard Cavity Dimensions** 580 mm (width): **Cupboard Cavity Dimensions** 330 mm (height): **Cupboard Cavity Dimensions** (depth): 810 mm Net weight: 34 kg